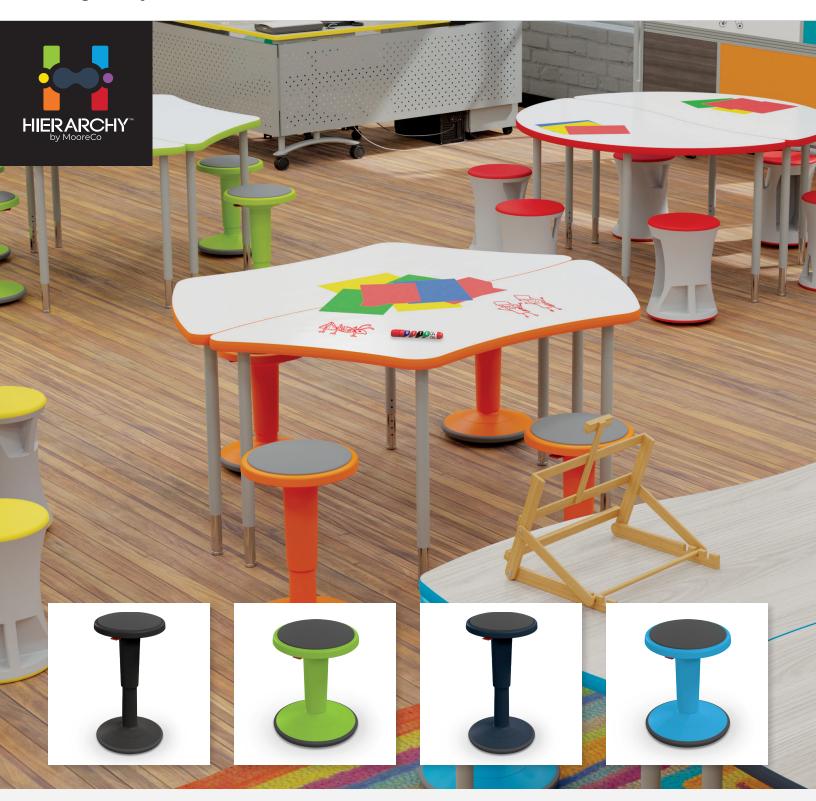

## Bright addition to any active classroom.

## HIERARCHY GROW STOOL®

- Adjustable and colorful stool will add fun and function to any environment. Colors coordinate with our line of Hierarchy products.
- Wobble action and swiveling seat encourage micro-movement to help bleed off excess energy.
  Helps promote improved upright posture and increased focus while working. Available in two sizes and eight colors.
- Shorter stool is height adjustable from 14" to 18", and taller stool adjusts from 17" to 24" to accommodate a variety of users.
- Comfortable and ergonomic stool made with durable and lightweight plastic.
- Available in non-swivel version (longer lead times and MOQ apply).
- Optional seat pad available to enhance comfort while promoting improved posture and increased focus. Snaps easily on to either size Grow Stool.