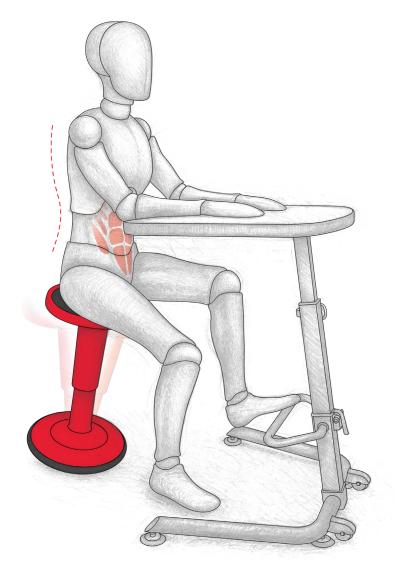

## HIERARCHY GROW STOOL®

- Adjustable and colorful stool will add fun and function to any environment. Colors coordinate with our line of Hierarchy products.
- Wobble action and swiveling seat encourage micro-movement to help bleed off excess energy.
  Helps promote improved upright posture and increased focus while working. Available in two sizes and eight colors.
- Shorter stool is height adjustable from 14" to 18", and taller stool adjusts from 17" to 24" to accommodate a variety of users.
- Comfortable and ergonomic stool made with durable and lightweight plastic.
- Available in non-swivel version (longer lead times and MOQ apply).
- Optional seat pad available to enhance comfort while promoting improved posture and increased focus. Snaps easily on to either size Grow Stool.