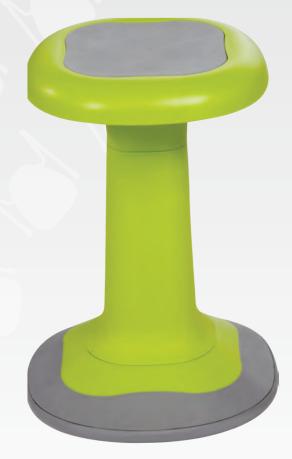

# Squircle® - Active Seating Stool

SQ-18 - Active Seating Stool

#### **└─** STRENGTH

Rubber base shaped to wobble, not topple. Ensures feet rest firmly on chair. Nonslip protection for any weight- both for students and adults.

The Squircle® allows students to safely release energy with a unique dome base angled to sway securely in every direction.

### **VERSATILITY**

Appealing addition to any learning environment: desks, tables, reading or lounge areas. 13 color options and 3 height options: 13, 15 and 18 inches.