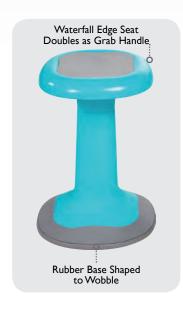

#### **└─** STRENGTH

Rubber base shaped to wobble, not topple. Ensures feet rest firmly on chair. Nonslip protection for any weight- both for students and adults.

The Squircle® allows students to safely release energy with a unique dome base angled to sway securely in every direction.

## BENEFITS

Waterfall edge seat doubles as grab handle; lightweight for easy mobility; soft, durable foam seat; created to relieve muscles from hours of sitting.