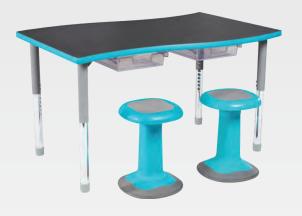

# **Squircle®** – Active Seating Stool

SQ-18 & HS-3152CD - Active Seating Stool & Harmony Chord Table

(Shown with custom Gray Graphite Chem Res HPL)

 $\ensuremath{\mathsf{SQ}}\xspace$  - Active Seating Stool & Hercules Square Table

(Shown with custom Gray Graphite Chem Res HPL and X-Strong Edge)

| Seat Top: Polypropylene &<br>Foam Center<br>Waterfall Edge Seat<br>Doubles as Grab Handle |  |
|-------------------------------------------------------------------------------------------|--|
| Rubber Overmold for<br>Nonslip Surface                                                    |  |
| Angled Base: 13"                                                                          |  |