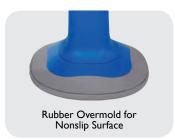

#### **└─** STRENGTH

Rubber base shaped to wobble, not topple. Ensures feet rest firmly on chair. Nonslip protection for any weight- both for students and adults.

The Squircle® allows students to safely release energy with a unique dome base angled to sway securely in every direction.

(Shown with custom Gray Graphite Chem Res HPL and X-Strong Edge)

| Seat Top: Polypropylene &<br>Foam Center<br>Waterfall Edge Seat<br>Doubles as Grab Handle |  |
|-------------------------------------------------------------------------------------------|--|
| Rubber Overmold for<br>Nonslip Surface                                                    |  |
| Angled Base: 13"                                                                          |  |