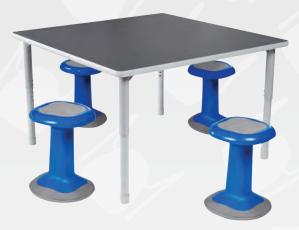

# **Squircle®** – Active Seating Stool

SQ-18 & HS-3152CD - Active Seating Stool & Harmony Chord Table

(Shown with custom Gray Graphite Chem Res HPL)

 $\ensuremath{\mathsf{SQ}}\xspace$  - Active Seating Stool & Hercules Square Table