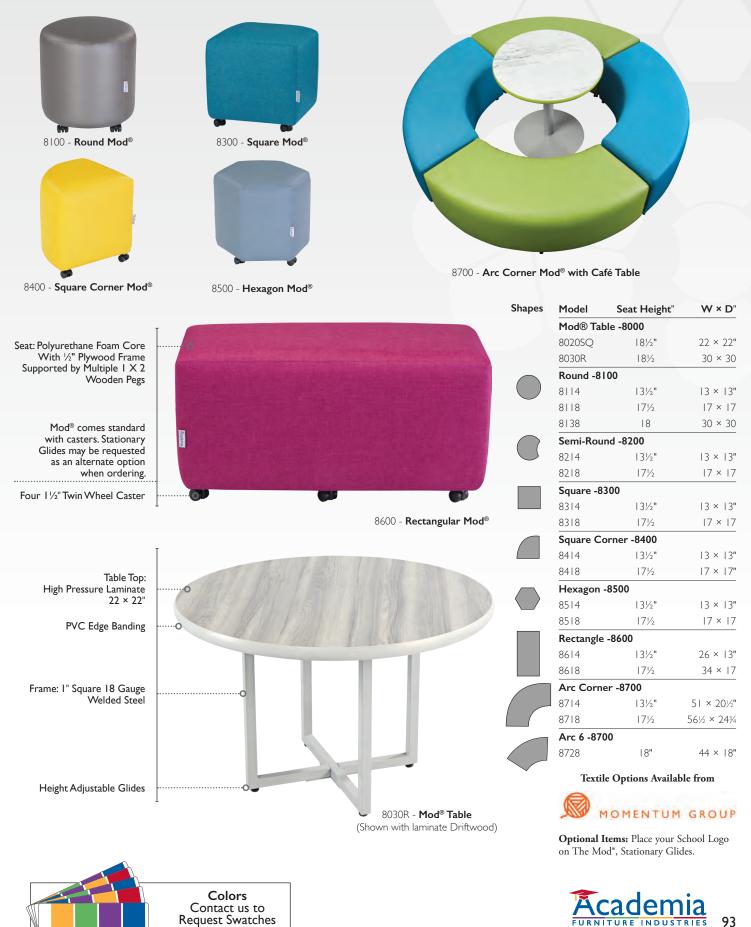

# 

Cushiony and cozy, the high density foam provides a welcome soft-seating change from traditional chairs.

# 

Vibrantly enhancing any room with inviting relaxation, the Mod<sup>®</sup> is available in three Momentum Textile grade choices, endless colors, including waterresistant, pen-resistant and antibacterial options.

# 

**I** STRENGTH

casters slide effortlessly. Heavy plywood base makes

the Mod® virtually un-

tippable.

Unique steel peg, concealed

With 8 shape and 2 height options, any room can become a haven of adaptability as Mod<sup>®</sup> options work individually as well as in limitless configurations.

FIFTEEN YEAR WARRANTY