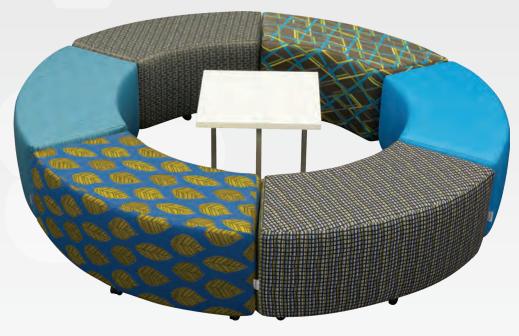

# Student Lounge – The Mod Series®

8728 - Arc 6 Mod<sup>®</sup> with 8020SQ - Mod<sup>®</sup> Table

Configure in Groups

8138 - Round 30 Mod<sup>®</sup> with 8200 - Semi Round Mod<sup>®</sup>

Add Custom Logo

# 

**I** STRENGTH

casters slide effortlessly. Heavy plywood base makes

the Mod® virtually un-

tippable.

Unique steel peg, concealed

With 8 shape and 2 height options, any room can become a haven of adaptability as Mod<sup>®</sup> options work individually as well as in limitless configurations.