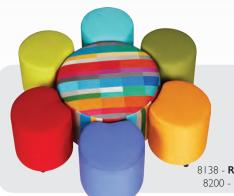

# Student Lounge – The Mod Series®

8728 - Arc 6 Mod<sup>®</sup> with 8020SQ - Mod<sup>®</sup> Table

Configure in Groups

8138 - Round 30 Mod<sup>®</sup> with 8200 - Semi Round Mod<sup>®</sup>

Add Custom Logo