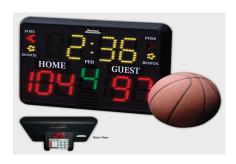

## STOP BY OUR BOOTH FOR A CHANCE TO WIN A DELUXE TABLETOP SCOREBOARD

The deluxe tabletop scoreboard for serious indoor programs. Score basketball, wrestling, volleyball and most other popular indoor sports. Scorekeeping has never been easier—the control panel is built right on the back of the unit and features a complete readout screen so the scoreboard operator can see everything that the players and fans see.