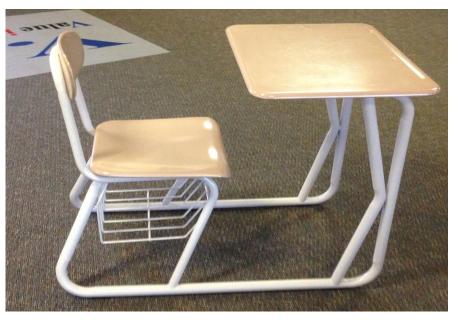

Unitized chair desk features 1-1/4", 16 gauge legs and top support. The full length 1", 16 gauge brace joins right front leg, lower part of desk frame and back support tube for unequaled strength and durability. The design of the brace allows for unrestricted arm movement and access to the book basket from both sides. Parallel tubes are ARC and MIG welded for strength in non-visible locations. Visible joints are oxyacety-lene hand brazed for strength, safety and a smooth professional finish. Exceeds toughest state strength codes of Connecticut, Pennsylvania and others.

Only 140 available List \$148 PROMO \$70

Sandstone frame with maple top, seat and back Some of the frames have MINOR abrasion marks caused during shipping